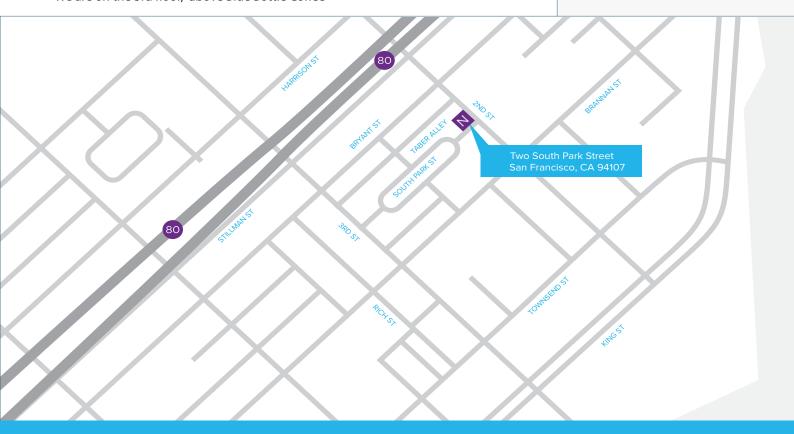

#### From San Jose/the Peninsula

- · Take 101 North toward San Francisco
- · Take exit 430A toward downtown San Francisco; Merge onto 280 North
- · Use the right two lanes to exit 57 for 6th Street
- · Turn right on Brannan Street
- · Turn left on Jack London Alley
- · Turn right onto South Park Street
- · Our building will be on the left, at the corner of South Park and 2nd Street
- · We are on the 3rd floor, above Blue Bottle Coffee

# From the East Bay

- $\cdot$  Take 80 West (Bay Bridge) toward San Francisco please note this is a toll road
- · Take exit 2B for Harrison Street, toward the Embarcadero
- · Turn left on Harrison Street
- · Turn left on 2<sup>nd</sup> Street
- · Turn right onto South Park Street
- · Our building will be on the right, at the corner of South Park and 2nd Street
- · We are on the 3rd floor, above Blue Bottle Coffee

### From Caltrain Main Station, San Francisco

- · Head northwest on 4th Street toward Townsend Street
- · Turn right onto Brannan Street
- · Turn left onto Jack London Alley
- · Turn right onto South Park Street
- · Our building will be on the left, at the corner of South Park and 2nd Street
- · We are on the 3rd floor, above Blue Bottle Coffee

#### Contact

Two South Park Street 3rd Floor San Francisco, CA 94107