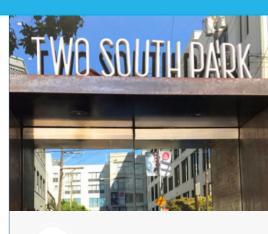

### When You Arrive

The entrance to Two South Park is on 2nd Street, to the right of Blue Bottle Coffee. You will see a call box to the left of the main door; press #300. A call will be placed to our main South Park number and a member of our reception team will buzz you in.

#### Contact

Two South Park Street 3rd Floor San Francisco, CA 94107